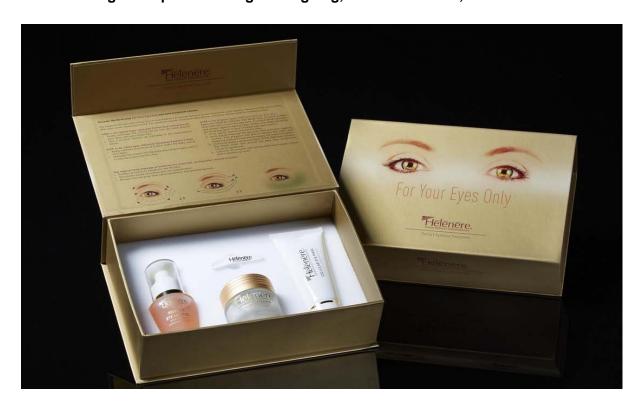

## For Your Eyes Only: the Perfect Eyezone treatment by Hélénère

The best-kept secret in Swiss beauty care: because we know that beauty lies within your eyes

Hélénère is proud to announce the launch of its triple treatment box set targeting the delicate eyezone area. For Your Eyes Only comprises a powerful three-in-one treatment routine that offers rigorous protection against ageing, with remarkable, immediate results.

For Your Eyes Only includes a complementary trio of Hélénère eye-care best-selling products:

- Perfect Eye Lifting Serum (E905) 30 ml
- Ceramide Eyezone Cream (L604) 50 ml
- Cellular Eye Mask (L606) 50 ml